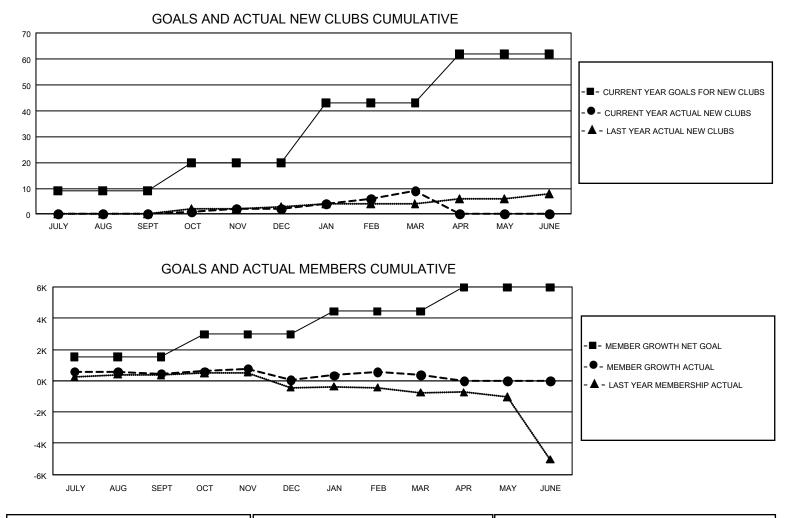

## GAT Constitutional Area 5 - Japan

REPORT DOES NOT INCLUDE CLUBS IN UNDISTRICTED AREAS.

| Clubs                 |               |           |               | Members               |                        |                         |                                                    |
|-----------------------|---------------|-----------|---------------|-----------------------|------------------------|-------------------------|----------------------------------------------------|
| RESULTS FOR 2021-2022 |               |           |               | RESULTS FOR 2021-2022 |                        |                         |                                                    |
| QUARTER               | NEW CLUB GOAL | NEW CLUBS | DROPPED CLUBS | QUARTER MEM           | BER GROWTH NET<br>GOAL | MEMBER GROWTH<br>ACTUAL | DROPPED<br>MEMBERS ACTUAL<br>(including transfers) |
| JULY/AUG/SEPT         | 27            | 0         | 5             | JULY/AUG/SEPT         | 1540                   | 1,942                   | 1,350                                              |
| OCT/NOV/DEC           | 33            | 2         | 10            | OCT/NOV/DEC           | 1435                   | 1,429                   | 1,776                                              |
| JAN/FEB/MAR           | 69            | 7         | 4             | JAN/FEB/MAR           | 1461                   | 1,637                   | 1,293                                              |
| APR/MAY/JUNE          | 57            | 0         | 0             | APR/MAY/JUNE          | 1540                   | 0                       | 0                                                  |